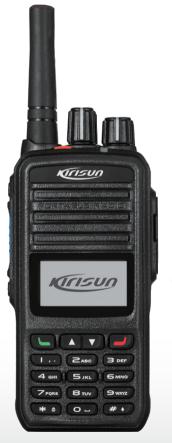

# T60 T65 PoC Portable Radio

Large capacity battery

Single/Group cal

Loud Speaker

- Global PTT Service
- Support NFC, Bluetooth and Wi-Fi
- Professional Appearance for Commercial Users
- Easy-to-deploy & Easy-to-expand Network

## **Specification**

| General Specifications                     |                                                                                                                                                                                                    |
|--------------------------------------------|----------------------------------------------------------------------------------------------------------------------------------------------------------------------------------------------------|
| Communications<br>Mode &<br>Frequency Band | Asia/Europe: TDD-LTE: Band 38/40/41 FDD-LTE: Band 1/3/5/7/8/20 WCDMA: Band 1/2/5/8 GSM/GPRS: Band 2/3/5/8 America: FDD-LTE: Band 1/2/4/5/7/12/13/17/28A/28B WCDMA: Band 1/2/4/5 GSM/GPRS: Band 2/5 |
| Wi-Fi                                      | 2.4/5GHz                                                                                                                                                                                           |
| RAM+ROM                                    | 512MB+4GB                                                                                                                                                                                          |
| Operating System                           | Android 7.0                                                                                                                                                                                        |
| Battery                                    | 3.7V 3600mAh (standard)/5200mAh (optional)                                                                                                                                                         |
| Dimensions                                 | 115mm*54mm*30mm                                                                                                                                                                                    |
| Weight                                     | ≤300g                                                                                                                                                                                              |
| Display                                    | 128*64 resolution,single color LCD (T60)                                                                                                                                                           |
| Water-proof & Dust-proof                   | IP54                                                                                                                                                                                               |
| Working Temperature                        | -20°C + 50°C                                                                                                                                                                                       |
| Storage Temperature                        | -40°C + 75°C                                                                                                                                                                                       |