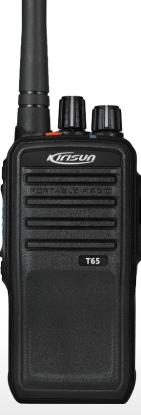

# T60 T65 PoC Portable Radio

Large capacity battery

Single/Group cal

Loud Speaker

- Global PTT Service
- Support NFC, Bluetooth and Wi-Fi
- Professional Appearance for Commercial Users
- Easy-to-deploy & Easy-to-expand Network

## **Specification**

| General Specifications                     |                                                                                                                                                                                                    |
|--------------------------------------------|----------------------------------------------------------------------------------------------------------------------------------------------------------------------------------------------------|
| Communications<br>Mode &<br>Frequency Band | Asia/Europe: TDD-LTE: Band 38/40/41 FDD-LTE: Band 1/3/5/7/8/20 WCDMA: Band 1/2/5/8 GSM/GPRS: Band 2/3/5/8 America: FDD-LTE: Band 1/2/4/5/7/12/13/17/28A/28B WCDMA: Band 1/2/4/5 GSM/GPRS: Band 2/5 |
| Wi-Fi                                      | 2.4/5GHz                                                                                                                                                                                           |
| RAM+ROM                                    | 512MB+4GB                                                                                                                                                                                          |
| Operating System                           | Android 7.0                                                                                                                                                                                        |
| Battery                                    | 3.7V 3600mAh (standard)/5200mAh (optional)                                                                                                                                                         |
| Dimensions                                 | 115mm*54mm*30mm                                                                                                                                                                                    |
| Weight                                     | ≤300g                                                                                                                                                                                              |
| Display                                    | 128*64 resolution,single color LCD (T60)                                                                                                                                                           |
| Water-proof & Dust-proof                   | IP54                                                                                                                                                                                               |
| Working Temperature                        | -20°C + 50°C                                                                                                                                                                                       |
| Storage Temperature                        | -40°C + 75°C                                                                                                                                                                                       |